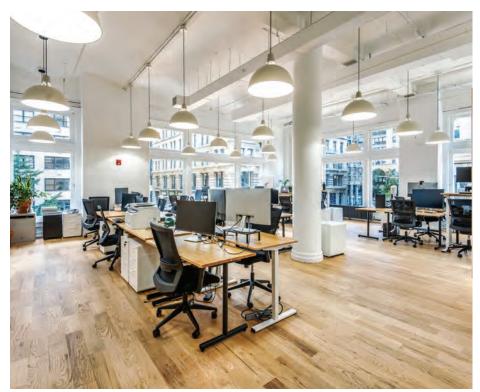

## NEW MODERN FULLY BUILT SPACE, IMMEDIATE MOVE IN

- LAST REMAINING AVAILABILITY: 15,231 RSF FULL FLOOR
- LIGHT-FILLED SPACE WITH OVERSIZED WINDOWS
- FLATIRON DISTRICT/STEPS FROM UNION SQUARE

**VIDEO TOUR** 