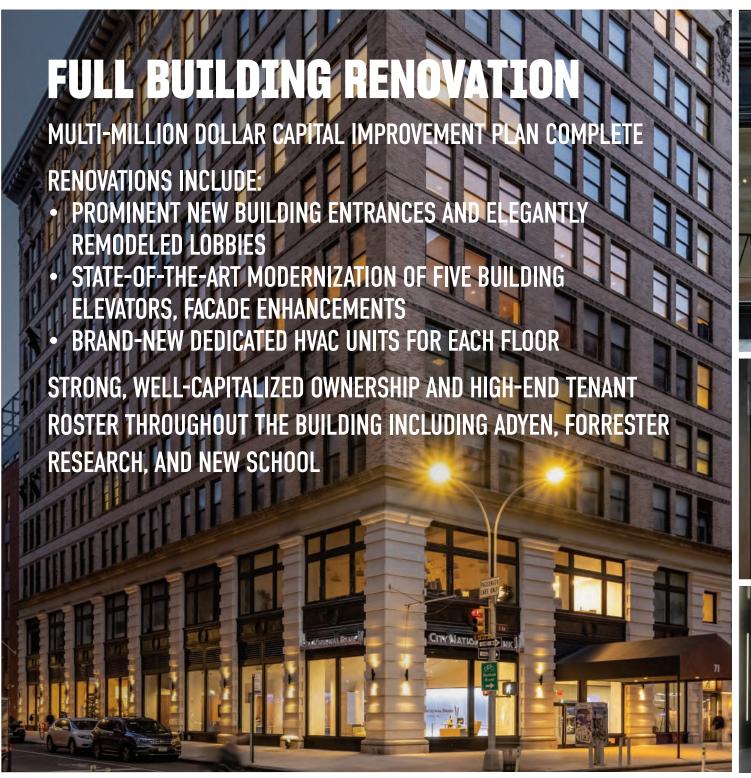

## NEW MODERN FULLY BUILT SPACE, IMMEDIATE MOVE IN

- LAST REMAINING AVAILABILITY: 15,231 RSF FULL FLOOR
- LIGHT-FILLED SPACE WITH OVERSIZED WINDOWS
- FLATIRON DISTRICT/STEPS FROM UNION SQUARE

**VIDEO TOUR** 



















- 15,231 RSF





## CENTRAL, TRANSIT ORIENTED LOCATION THAT IS SITUATED WITHIN 0.1 MILES OF THE 4, 5, 6, L, N, Q, R AND W











## AT THE CROSS OF FLATIRON AND UNION SQUARE







## **LEASING CONTACTS**



Mitchell Konsker Vice Chairman (212) 812-5766 Mitchell.Konsker@am.jll.com Daniel Turkewitz
Executive Managing Director
(212) 418-2689
Dan.Turkewitz@am.jll.com

Benjamin Bass Executive Managing Director (212) 812-6026 Benjamin.Bass@am.jll.com Kyle C. Young Vice President (212) 812-6544 Kyle.Young@jll.com