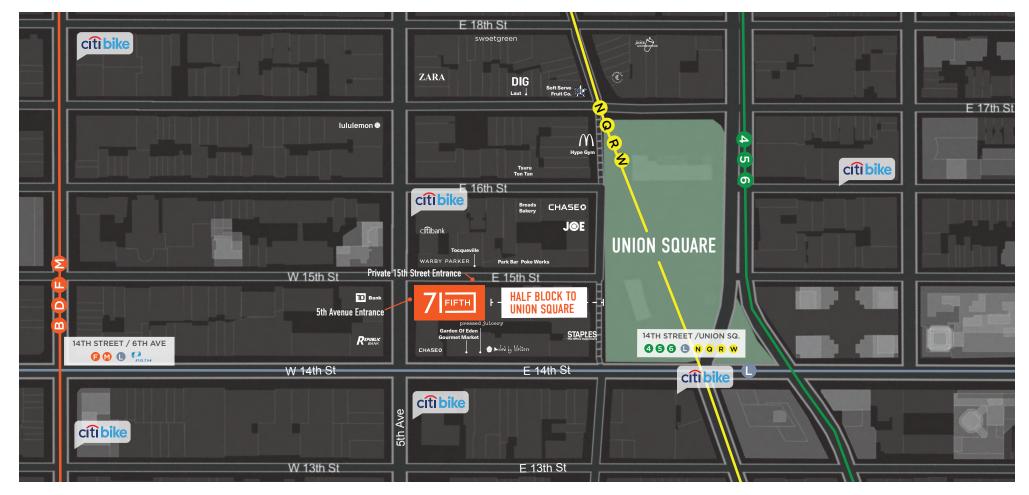

## CENTRAL, TRANSIT ORIENTED LOCATION THAT IS SITUATED WITHIN 0.1 MILES OF THE 4, 5, 6, L, N, Q, R AND W