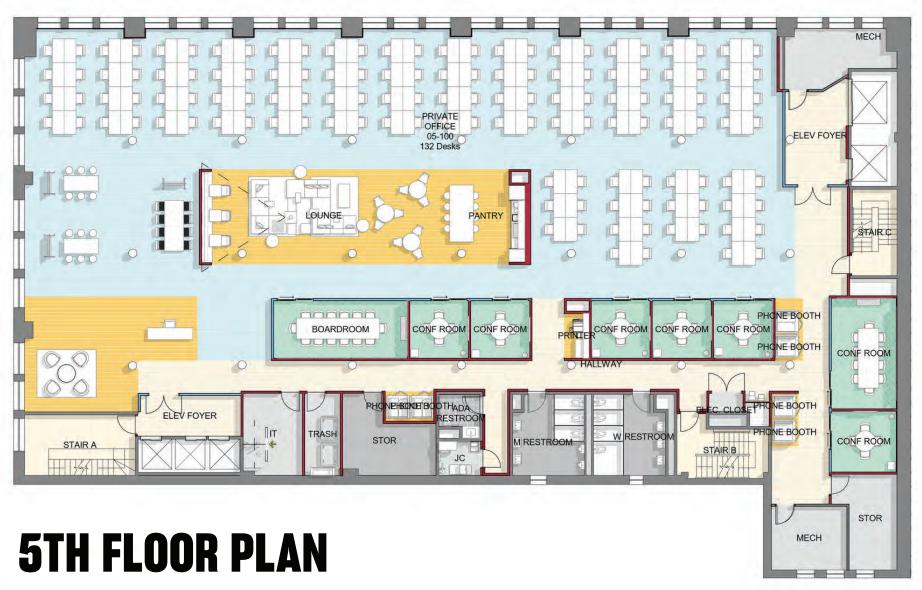

## NEW MODERN FULLY BUILT SPACE, IMMEDIATE MOVE IN

- LAST REMAINING AVAILABILITY: 15,231 RSF FULL FLOOR
- LIGHT-FILLED SPACE WITH OVERSIZED WINDOWS
- FLATIRON DISTRICT/STEPS FROM UNION SQUARE

**VIDEO TOUR** 



















- 15,231 RSF





## CENTRAL, TRANSIT ORIENTED LOCATION THAT IS SITUATED WITHIN 0.1 MILES OF THE 4, 5, 6, L, N, Q, R AND W











## AT THE CROSS OF FLATIRON AND UNION SQUARE







## **LEASING CONTACTS**



Mitchell Konsker Vice Chairman (212) 812-5766 Mitchell.Konsker@am.jll.com Daniel Turkewitz
Executive Managing Director
(212) 418-2689
Dan.Turkewitz@am.jll.com

Benjamin Bass Executive Managing Director (212) 812-6026 Benjamin.Bass@am.jll.com Kyle C. Young Vice President (212) 812-6544 Kyle.Young@jll.com