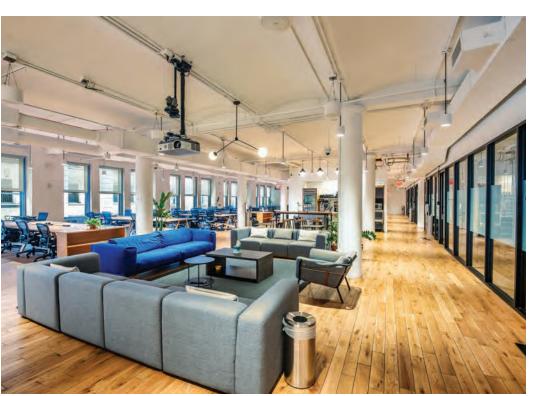

## NEW MODERN FULLY BUILT SPACE, IMMEDIATE MOVE IN

- LAST REMAINING AVAILABILITY: 15,231 RSF FULL FLOOR
- LIGHT-FILLED SPACE WITH OVERSIZED WINDOWS
- FLATIRON DISTRICT/STEPS FROM UNION SQUARE

**VIDEO TOUR** 