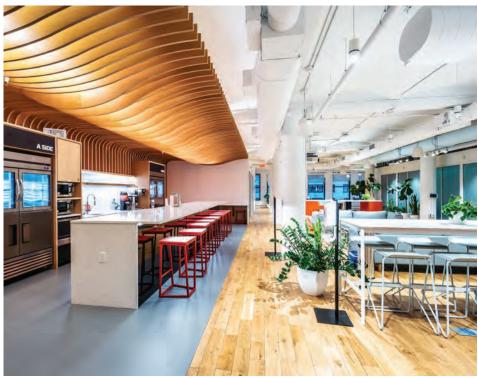

## NEW MODERN FULLY BUILT SPACE, IMMEDIATE MOVE IN

- LAST REMAINING AVAILABILITY: 15,231 RSF FULL FLOOR
- LIGHT-FILLED SPACE WITH OVERSIZED WINDOWS
- FLATIRON DISTRICT/STEPS FROM UNION SQUARE

**VIDEO TOUR** 