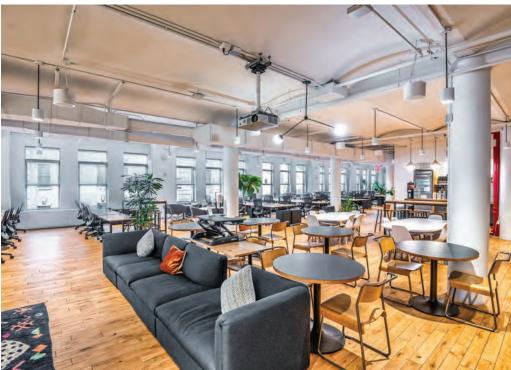

## NEW MODERN FULLY BUILT SPACE, IMMEDIATE MOVE IN

- LAST REMAINING AVAILABILITY: 15,231 RSF FULL FLOOR
- LIGHT-FILLED SPACE WITH OVERSIZED WINDOWS
- FLATIRON DISTRICT/STEPS FROM UNION SQUARE

**VIDEO TOUR** 