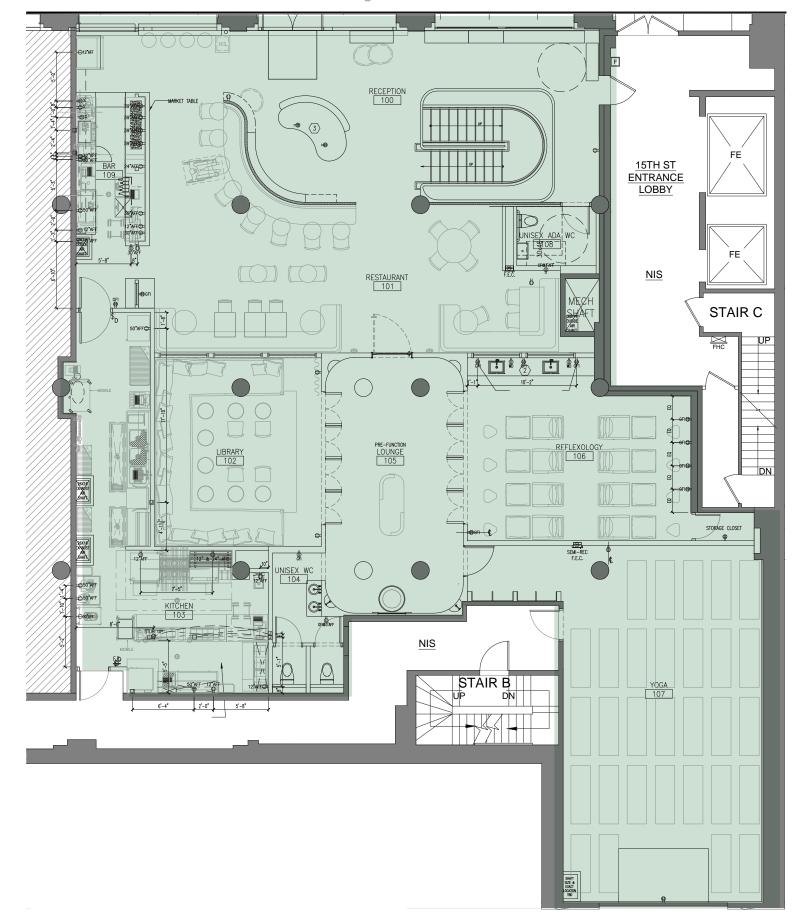

## One of a kind opportunity in the heart of Flatiron, New York

E 15TH

Warby Parker — Aritzia — Lululemon

Coach — Glowbar — Bandier — Bonobos

J.Crew — Zara — Hoka — Camp

Parachute Home — Psycho Bunny





Storefront: 60 feet of frontage on East 15th Street



Retail Reception



Meditation Room



1st Floor Bathrooms



Steam Room

Treatment Room







#### Mindful Movement Studio



Relaxation Lounge



#### Locker Room



### East 15th Street

## Ground Floor

As-Built Plan
4,710 SF | 18' ceiling height



## Lower Level

As-Built Plan
8,330 SF | 11' ceiling height



# The Neighborhood

















**2** E 15TH

7 FIFTH

### Contact

Matt J. Ogle (212) 812 5982 Matt.Ogle@jll.com Matthew Schuss (212) 812 5938 Matthew.Schuss@jll.com Amanda Sujak (212) 479 9865 Amanda.Sujak@jll.com



Jones Lang LaSalle Brokerage, Inc.

330 Madison Avenue New York, NY 10017

DISCLAIMER Although information has been obtained from sources deemed reliable, neither Owner nor JLL makes any guarantees, warranties or representations, express or implied, as to the completeness or accuracy as to the information contained herein. Any projections, opinions, assumptions or estimates used are for example only. There may be differences between projected and actual results, and those differences may be material. The Pr