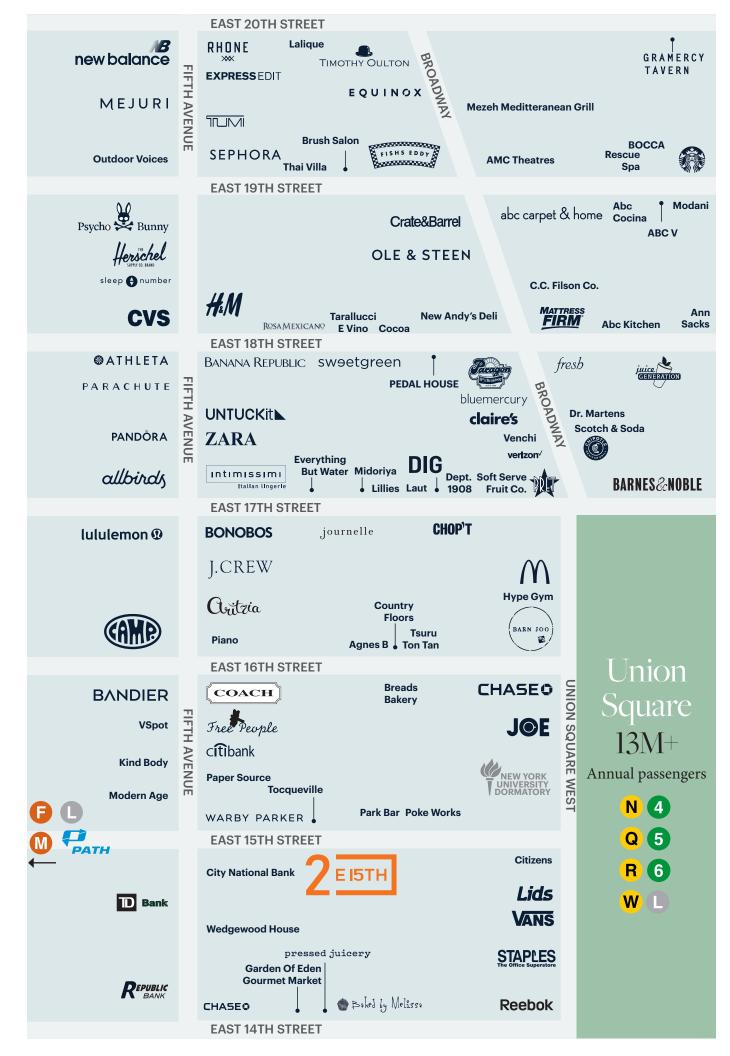

## One of a kind opportunity in the heart of Flatiron, New York

E 15TH

Warby Parker — Aritzia — Lululemon

Coach — Glowbar — Bandier — Bonobos

J.Crew — Zara — Hoka — Camp

Parachute Home — Psycho Bunny





Storefront: 60 feet of frontage on East 15th Street



Retail Reception



Meditation Room



1st Floor Bathrooms



Steam Room

Treatment Room







#### Mindful Movement Studio



Relaxation Lounge



#### Locker Room



### East 15th Street

## Ground Floor

As-Built Plan
4,710 SF | 18' ceiling height



## Lower Level

As-Built Plan
8,330 SF | 11' ceiling height



# The Neighborhood

















**2** E 15TH

7 FIFTH

### Contact

Matt J. Ogle (212) 812 5982 Matt.Ogle@jll.com Matthew Schuss (212) 812 5938 Matthew.Schuss@jll.com Amanda Sujak (212) 479 9865 Amanda.Sujak@jll.com



Jones Lang LaSalle Brokerage, Inc.

330 Madison Avenue New York, NY 10017

DISCLAIMER Although information has been obtained from sources deemed reliable, neither Owner nor JLL makes any guarantees, warranties or representations, express or implied, as to the completeness or accuracy as to the information contained herein. Any projections, opinions, assumptions or estimates used are for example only. There may be differences between projected and actual results, and those differences may be material. The Property may be withdrawn without notice. Neither Owner nor JLL accepts any liability for any loss