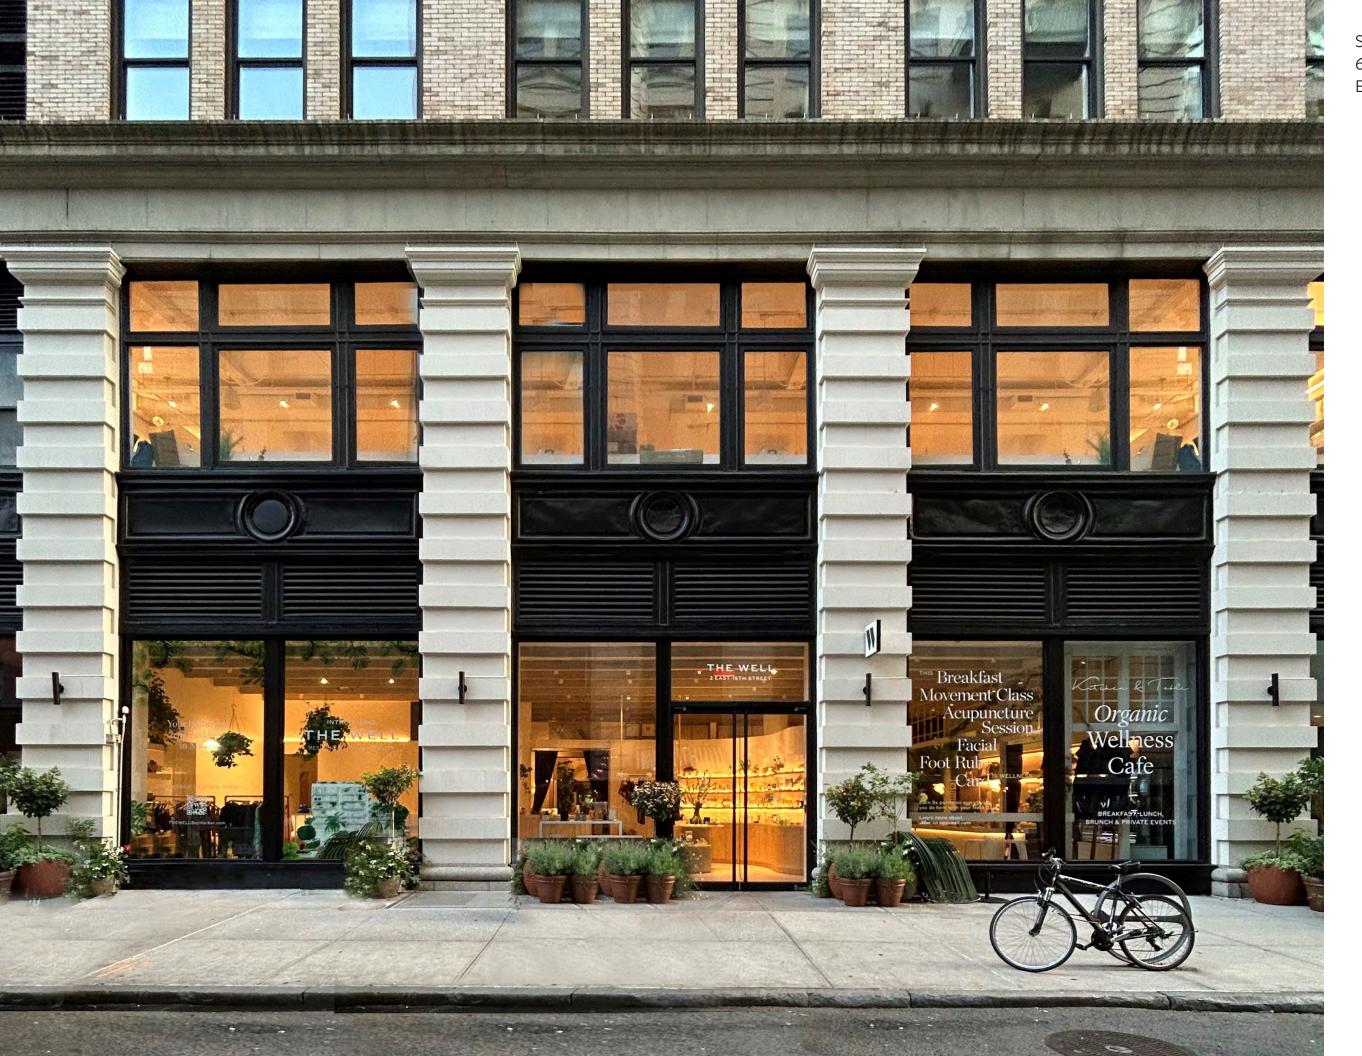

## One of a kind opportunity in the heart of Flatiron, New York

E 15TH

Warby Parker — Aritzia — Lululemon

Coach — Glowbar — Bandier — Bonobos

J.Crew — Zara — Hoka — Camp

Parachute Home — Psycho Bunny

Storefront: 60 feet of frontage on East 15th Street