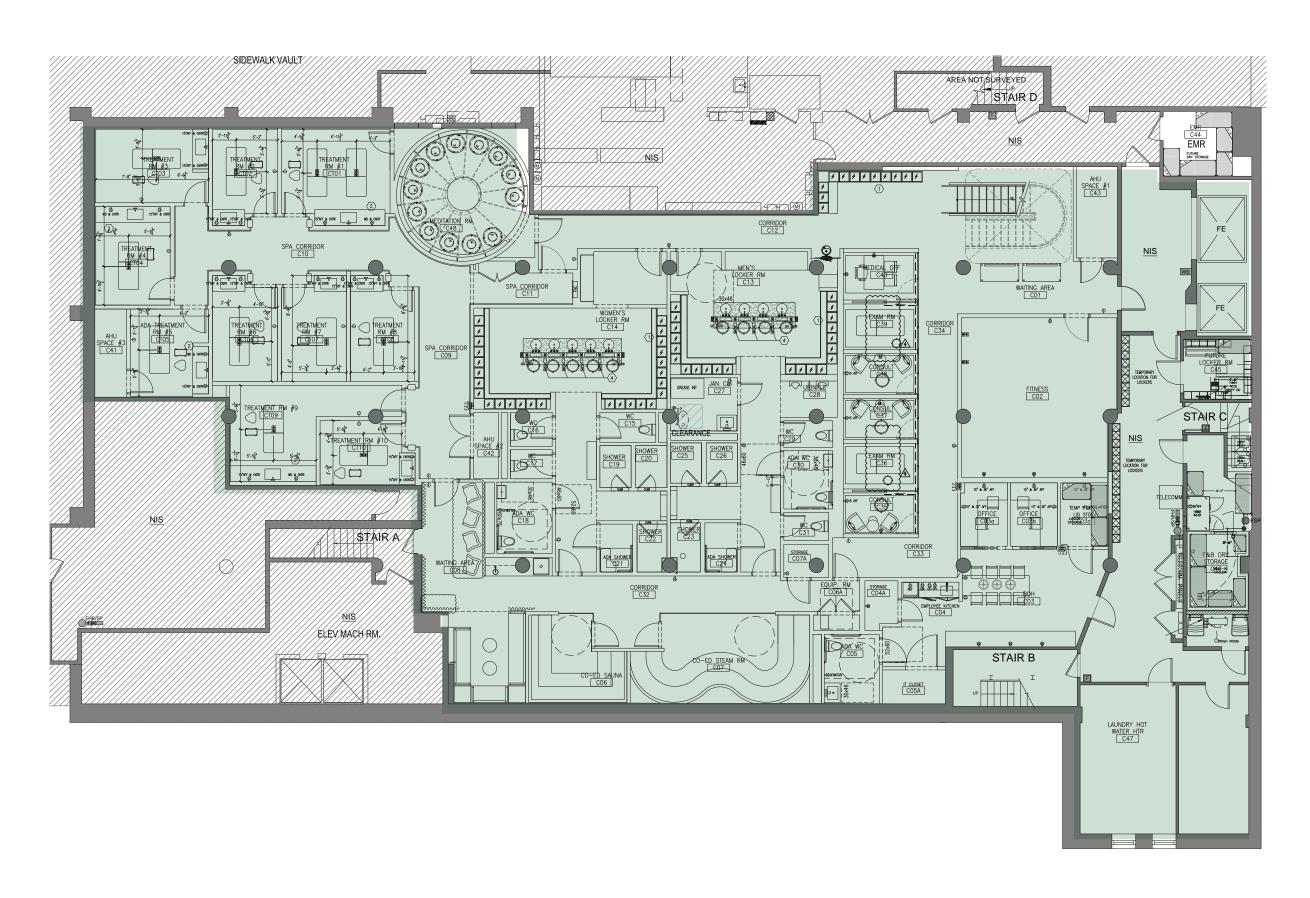

## One of a kind opportunity in the heart of Flatiron, New York

E 15TH

Warby Parker — Aritzia — Lululemon

Coach — Glowbar — Bandier — Bonobos

J.Crew — Zara — Hoka — Camp

Parachute Home — Psycho Bunny





Storefront: 60 feet of frontage on East 15th Street



Retail Reception



Meditation Room



1st Floor Bathrooms



Steam Room

Treatment Room







#### Mindful Movement Studio



Relaxation Lounge



#### Locker Room



### East 15th Street

## Ground Floor

As-Built Plan
4,710 SF | 18' ceiling height



## Lower Level

As-Built Plan
8,330 SF | 11' ceiling height



# The Neighborhood

















**2** E 15TH

7 FIFTH

### Contact

Matt J. Ogle (212) 812 5982 Matt.Ogle@jll.com Matthew Schuss (212) 812 5938 Matthew.Schuss@jll.com Amanda Sujak (212) 479 9865 Amanda.Sujak@jll.com



Jones Lang LaSalle Brokerage, Inc.

330 Madison Avenue New York, NY 10017

DISCLAIMER Although information has been obtained from sources deemed reliable, neither Owner nor JLL makes any guarantees, warranties or representations, express or implied, as to the completeness or accuracy as to the information contained herein. Any projections, opinions, assumptions or estimates used are for example only. There may be differences between projected and actual results, and those differences may be material. The Property may be withdrawn without notice. Neither Owner nor JLL a