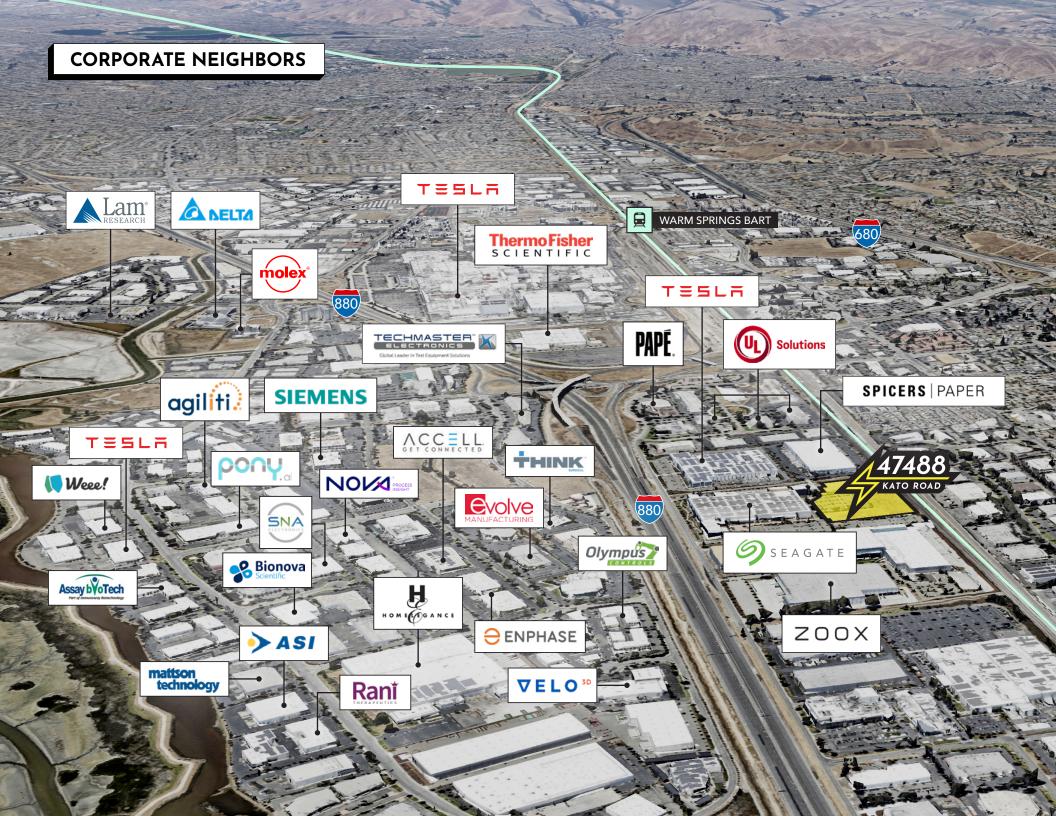

## SITE SPECIFICATIONS

460,158 SF (10.56 AC)

TO BE DELIVERED PAVED, FENCED, LIT

**ZONED: INDUSTRIAL-TECH** 

HIGH-POWER INDUSTRIAL OUTDOOR STORAGE LAND

6-8 MW OF POWER CAN BE MADE AVAILABLE

DIRECT ACCESS TO I-880 AND HWY 262, WITH CLOSE PROXIMITY TO I-680