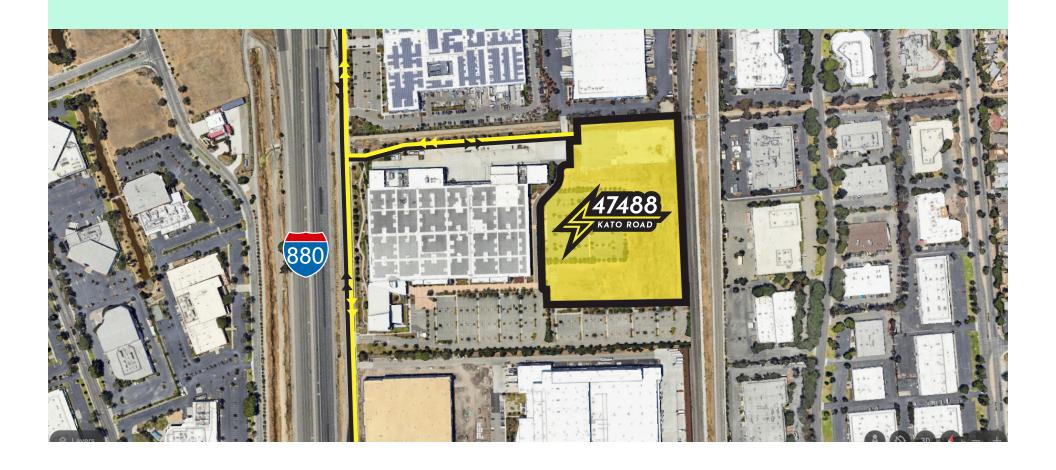

## SITE SPECIFICATIONS

460,158 SF (10.56 AC)

TO BE DELIVERED PAVED, FENCED, LIT

**ZONED: INDUSTRIAL-TECH** 

HIGH-POWER INDUSTRIAL OUTDOOR STORAGE LAND

6-8 MW OF POWER CAN BE MADE AVAILABLE

DIRECT ACCESS TO I-880 AND HWY 262, WITH CLOSE PROXIMITY TO I-680