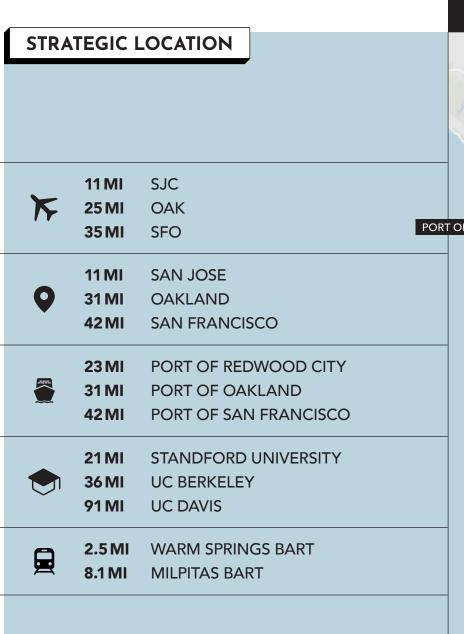

6-8 MW AVAILABLE





47488

KATO ROAD

JASON A. OVADIA, SIOR

+1 510.285.5360 JASON.OVADIA@JLL.COM

RE LIC #01856260

**GREG MATTER** 

+1 650 480 2200 GREG.MATTER@JLL.COM

RE LIC # 01380731

JOEL YUNGEN

+1 650 480 2115 JOEL.YUNGEN@JLL.COM

CA RE LIC #01850588

**DAVID SESI** 

+1 650 480 2136 DAVID.SESI@JLL.COM

CA RE LIC #01981744

**DAVE ROSS** 

+1 650 480 2197 DAVE.ROSS@JLL.COM

CA RE LIC #02052598

## SITE SPECIFICATIONS



460,158 SF (10.56 AC)



TO BE DELIVERED PAVED, FENCED, LIT



**ZONED: INDUSTRIAL-TECH** 



HIGH-POWER INDUSTRIAL OUTDOOR STORAGE LAND



6-8 MW OF POWER CAN BE MADE AVAILABLE



DIRECT ACCESS TO I-880 AND HWY 262, WITH CLOSE PROXIMITY TO I-680









## **ACCESS TO CONSUMERS**

## **2023 CONSUMER DEMOGRAPHICS**

45-minute drivetime from property



3,940,777

TOTAL POPULATION



1,360,776

TOTAL HOUSEHOLDS



\$137,718

MEDIAN HOUSEHOLD INCOME



859,365

HOUSEHOLD INCOME \$100,000 OR GREATER



\$1,313,241

MEDIAN HOME VALUE



\$107,268

MEDIAN DISPOSABLE INCOME



1,584,271

SPENT \$500+ ON INTERNET ORDERS IN PAST 6 MONTHS



894,034

GENERATION Z POPULATION (BORN 1999-2016)



997,784

MILLENNIAL POPULATION (BORN 1981-1998)



827,546

GENERATION X POPULATION (BORN 1965-1980)



716,692

BABY BOOMER POPULATION (BORN 1946-1964)





FOR LEASE 47488 KATO RD, FREMONT, CA 94538

10.56-ACRE HIGH-POWERED IOS SITE

6-8 MW AVAILABLE

**LEASING TEAM** 

JASON A. OVADIA, SIOR

+1 510.285.5360 JASON.OVADIA@JLL.COM

RE LIC #01856260

GREG