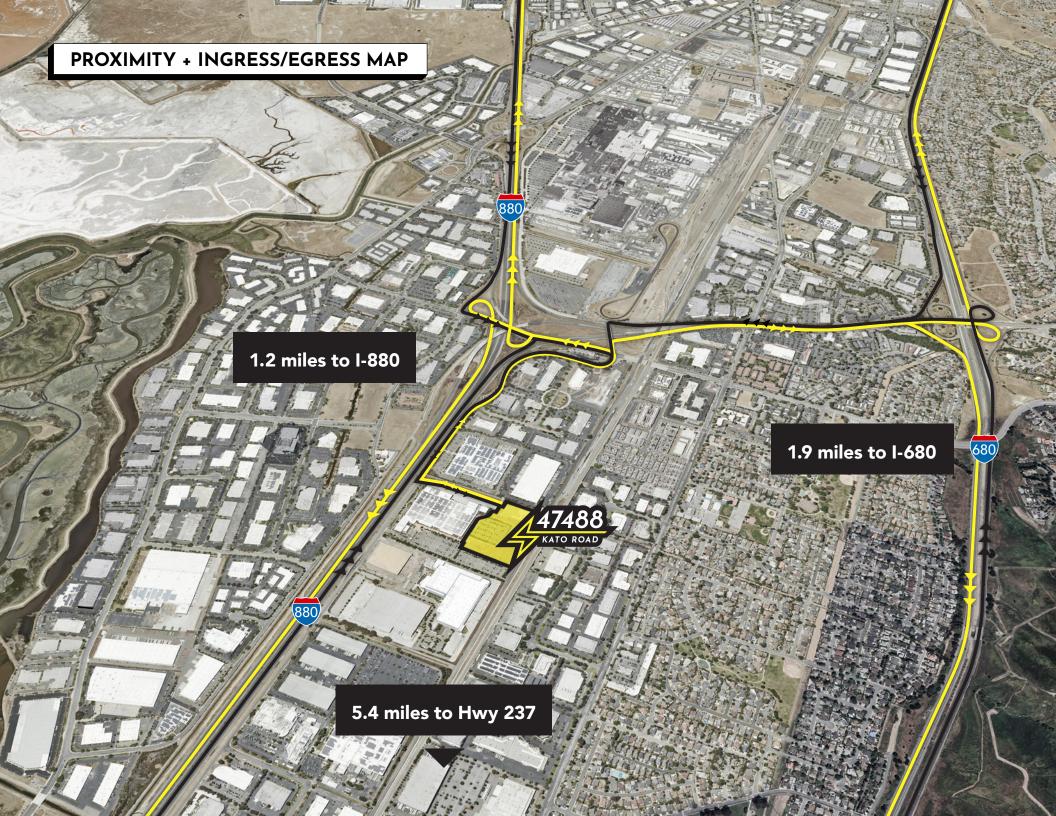

## SITE SPECIFICATIONS

460,158 SF (10.56 AC)

TO BE DELIVERED PAVED, FENCED, LIT

**ZONED: INDUSTRIAL-TECH** 

HIGH-POWER INDUSTRIAL OUTDOOR STORAGE LAND

6-8 MW OF POWER CAN BE MADE AVAILABLE

DIRECT ACCESS TO I-880 AND HWY 262, WITH CLOSE PROXIMITY TO I-680