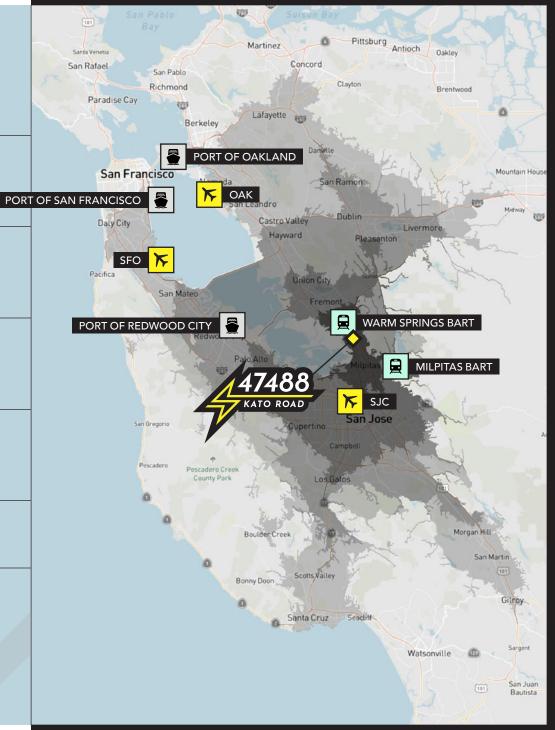

## **ACCESS TO CONSUMERS**

## **2023 CONSUMER DEMOGRAPHICS**

45-minute drivetime from property

3,940,777

TOTAL POPULATION

1,360,776

TOTAL HOUSEHOLDS

\$137,718

MEDIAN HOUSEHOLD INCOME