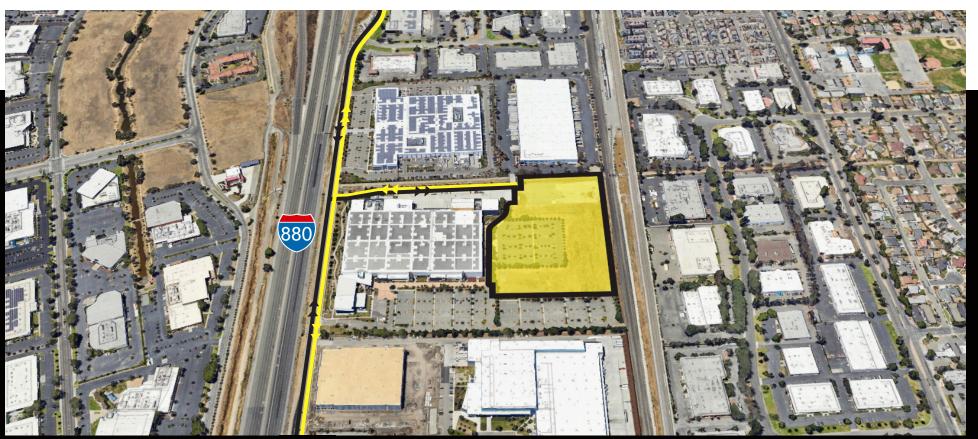

## SITE SPECIFICATIONS

460,158 SF (10.56 AC)

TO BE DELIVERED PAVED, FENCED, LIT

**ZONED: INDUSTRIAL-TECH** 

HIGH-POWER INDUSTRIAL OUTDOOR STORAGE LAND

6-8 MW OF POWER CAN BE MADE AVAILABLE

DIRECT ACCESS TO I-880 AND HWY 262, WITH CLOSE PROXIMITY TO I-680