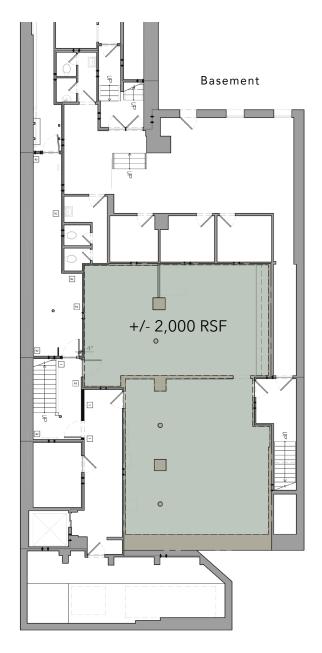

# BEAUTIFUL STORE ON SOHO'S MOST ICONIC BLOCK WITH RICK OWENS, MAISON MARGIELA, AND BDDW

**LOCATION** Between Grand & Howard Streets

AREA (approx.) Ground Floor +/- 4,100 RSF Basement +/- 2,000 RSF

FRONTAGE 35'

**CEILING HEIGHTS** Ground Floor 12' finished Basement 11'

Dasement 11

**POSSESSION** September 1, 2025; possibly sooner

**COMMENTS** • Institutionally owned and managed

• Modernized building systems

• Office/Storage/Workshop Basement