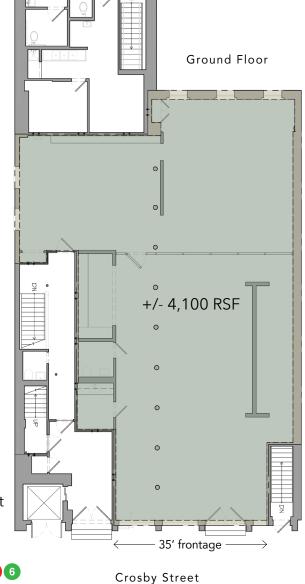

# BEAUTIFUL STORE ON SOHO'S MOST ICONIC BLOCK WITH RICK OWENS, MAISON MARGIELA, AND BDDW

**LOCATION** Between Grand & Howard Streets

AREA (approx.) Ground Floor +/- 4,100 RSF Basement +/- 2,000 RSF

FRONTAGE 35'

**CEILING HEIGHTS** Ground Floor 12' finished Basement 11'

Dasement 11

**POSSESSION** September 1, 2025; possibly sooner

**COMMENTS** • Institutionally owned and managed

• Modernized building systems

• Office/Storage/Workshop Basement