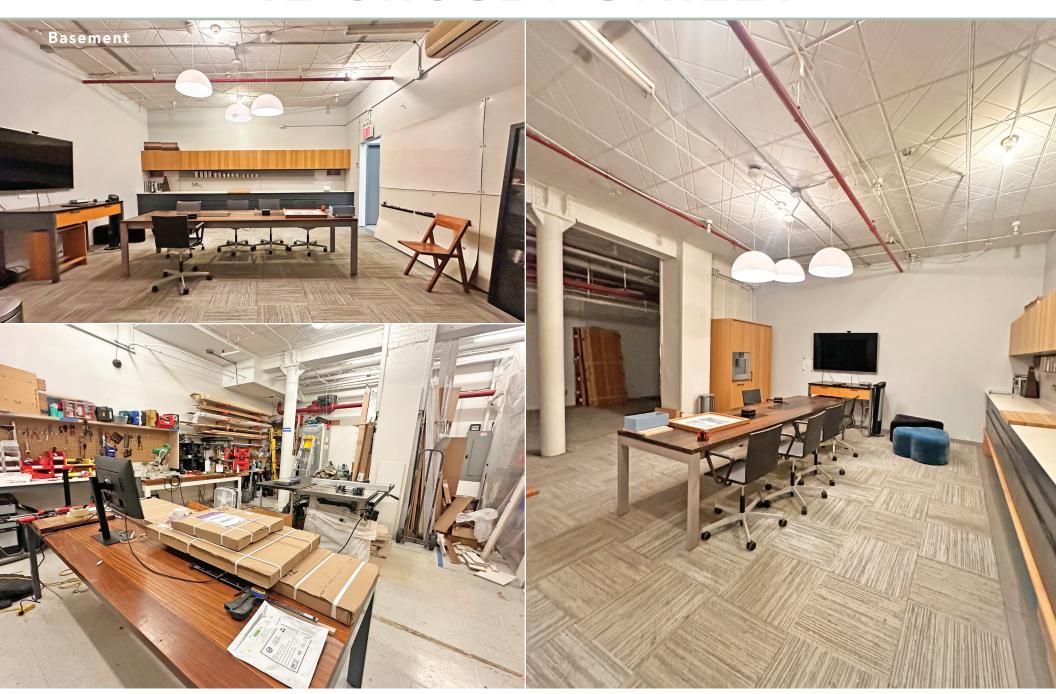

**CEILING HEIGHTS** Ground Floor 12' finished Basement 11'

Dasement 11

**POSSESSION** September 1, 2025; possibly sooner

**COMMENTS** • Institutionally owned and managed

• Modernized building systems

• Office/Storage/Workshop Basement